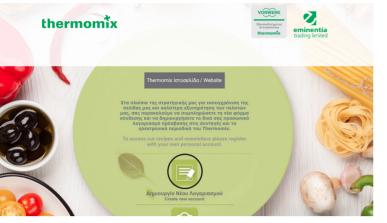

## thermomix

1. Find your favorite recipes and newsletters at www.eminentia.com.cy

2. Create new account.

2. Fill in your details. Enter your username with your name or a nickname which you will remember for access and press register.