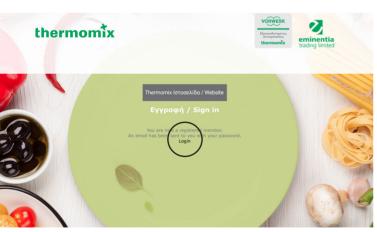

4. Copy the password by right clicking.

5. Press Login.

6.Enter the name or nickname you selected in the box "User". Paste password by right-clicking or type your password and press <u>enter</u>.