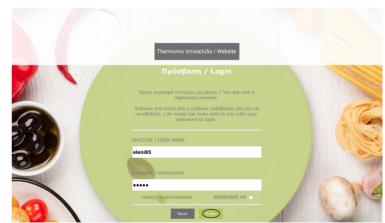

4. Copy the password by right clicking.

5. Press Login.

6.Enter the name or nickname you selected in the box "User". Paste password by right-clicking or type your password and press <u>enter</u>.